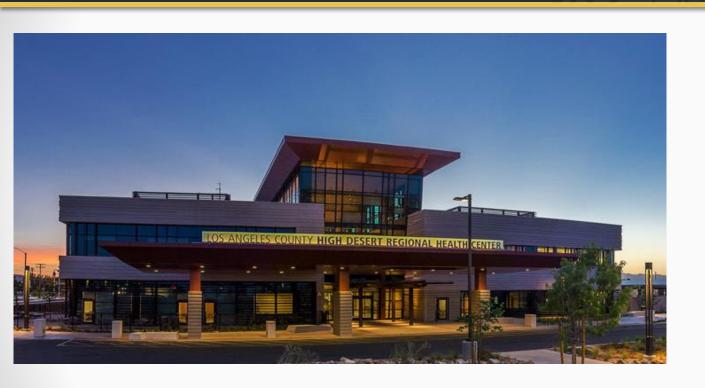

- HALL OF JUSTICE
- Renovation of an existing historical building 500,000 SF and a new 1,000 space parking structure
- Cost \$231 million

- HIGH DESERT
  REGIONAL HEALTH
  CENTER
- New Construction 142,000 SF
- Cost \$141 million