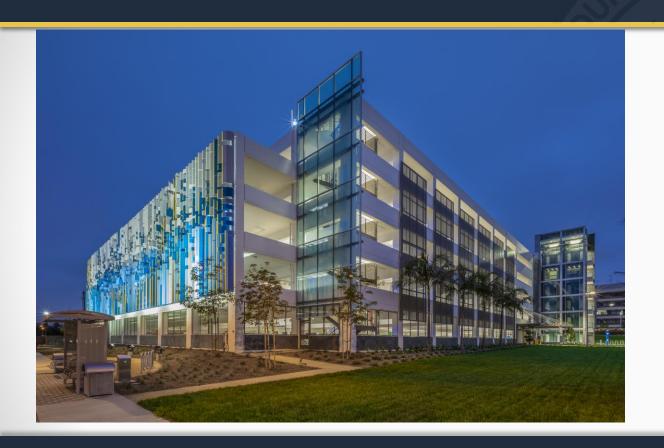

- ZEV YAROLSLAVSKY
  FAMILY SUPPORT
  CENTER
- New Construction 212,000 SF with 1,325 space underground parking
- Cost \$175 million

- MLK PARKING
  STRUCTURE
- New parking structure1,600 spaces
- Cost \$42 million