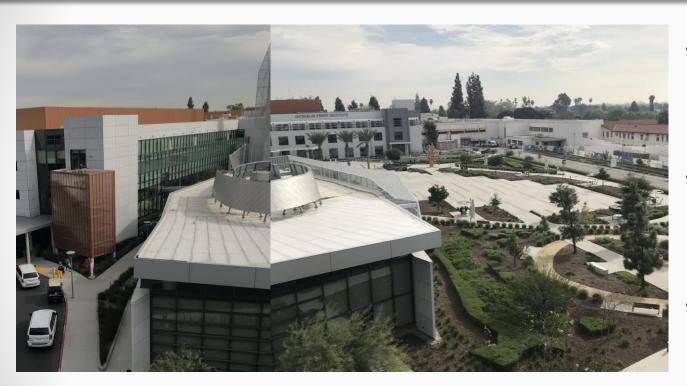

- ZEV YAROLSLAVSKY
  FAMILY SUPPORT
  CENTER
- New Construction 212,000 SF with 1,325 space underground parking
- Cost \$175 million

- MLK PARKING
  STRUCTURE
- New parking structure1,600 spaces
- Cost \$42 million