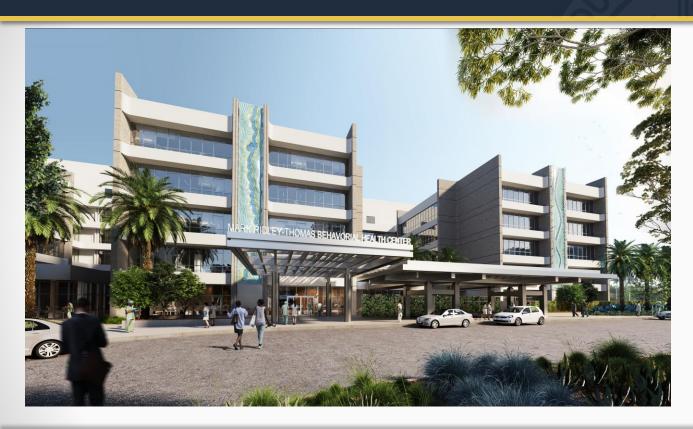

- OLIVE VIEW-UCLA
   MEDICAL CENTER
   EMERGENCY
   GENERATOR PROJECT
- New emergency generator yard to house two 2 MW engines
- Cost \$9.5 million

- MLK BEHAVIORAL
  HEALTH CENTER
- Renovation of an Existing Hospital
- Building Size –
   500,000 SF
- Cost \$255 million