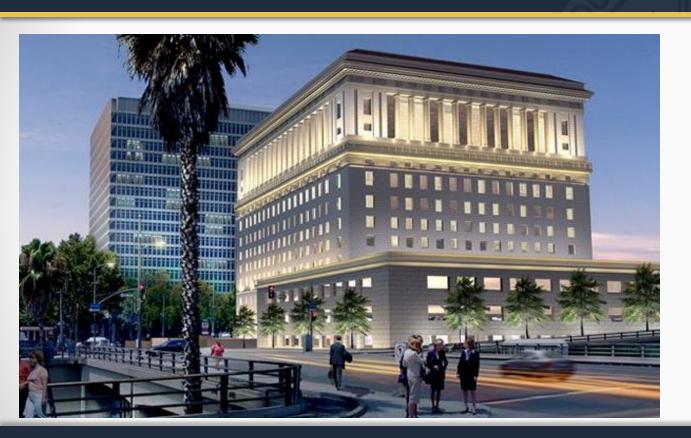

- HALL OF JUSTICE
- Renovation of an existing historical building 500,000 SF and a new 1,000 space parking structure
- Cost \$231 million

- HIGH DESERT
  REGIONAL HEALTH
  CENTER
- New Construction 142,000 SF
- Cost \$141 million