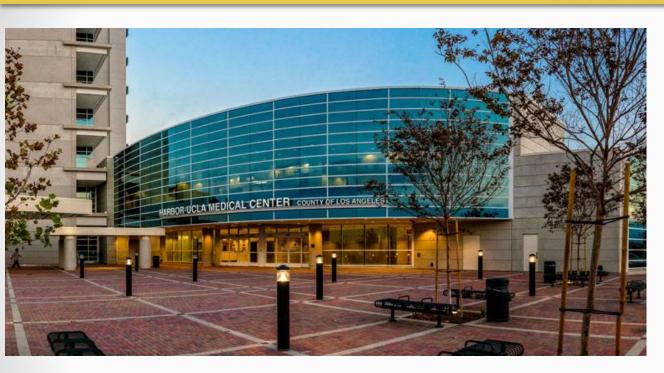

#### LAC Public Works DESIGN-BUILD story -

- Authorized 2006
- Implemented 2009

- HARBOR-UCLA
  SURGERY/EMERGENCY
- Addition to the hospital -190,000 SF
- Cost \$182 million

- MLK COMMUNITY HOSPITAL AND OUTPATIENT CARE CENTER
- Renovation of exist.
  buildings & central
  plant 350,000 SF and
  new Outpatient
  building 130,000 SF
- Cost \$485 million