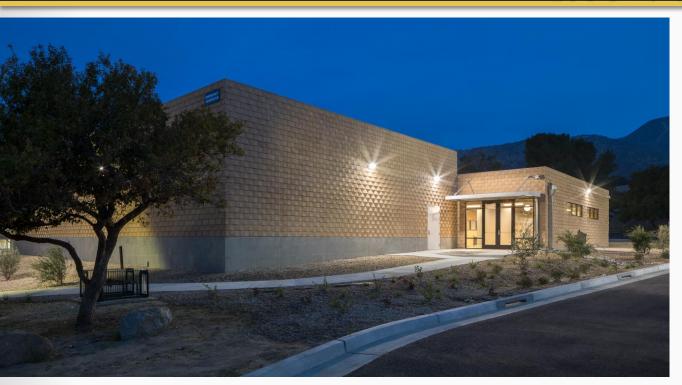

- HALL OF JUSTICE
- Renovation of an existing historical building 500,000 SF and a new 1,000 space parking structure
- Cost \$231 million

- HIGH DESERT
  REGIONAL HEALTH
  CENTER
- New Construction 142,000 SF
- Cost \$141 million