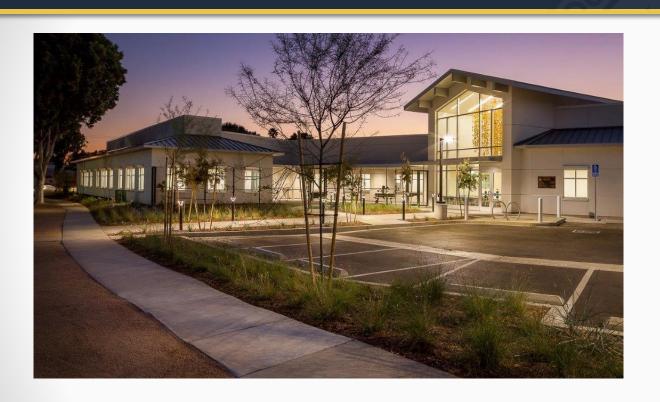

- HALL OF JUSTICE
- Renovation of an existing historical building 500,000 SF and a new 1,000 space parking structure
- Cost \$231 million

- HIGH DESERT
  REGIONAL HEALTH
  CENTER
- New Construction 142,000 SF
- Cost \$141 million