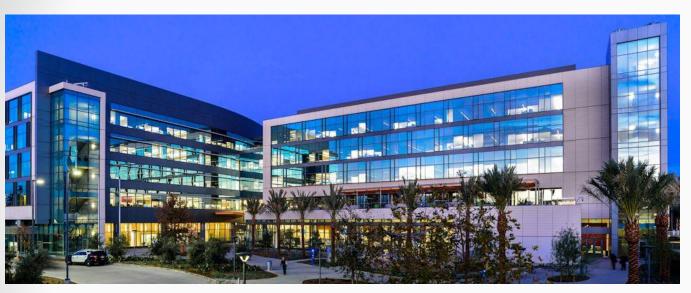

#### LAC Public Works DESIGN-BUILD story -

- Authorized 2006
- Implemented 2009

- HARBOR-UCLA
  SURGERY/EMERGENCY
- Addition to the hospital -190,000 SF
- Cost \$182 million

- MLK COMMUNITY HOSPITAL AND OUTPATIENT CARE CENTER
- Renovation of exist.
  buildings & central
  plant 350,000 SF and
  new Outpatient
  building 130,000 SF
- Cost \$485 million