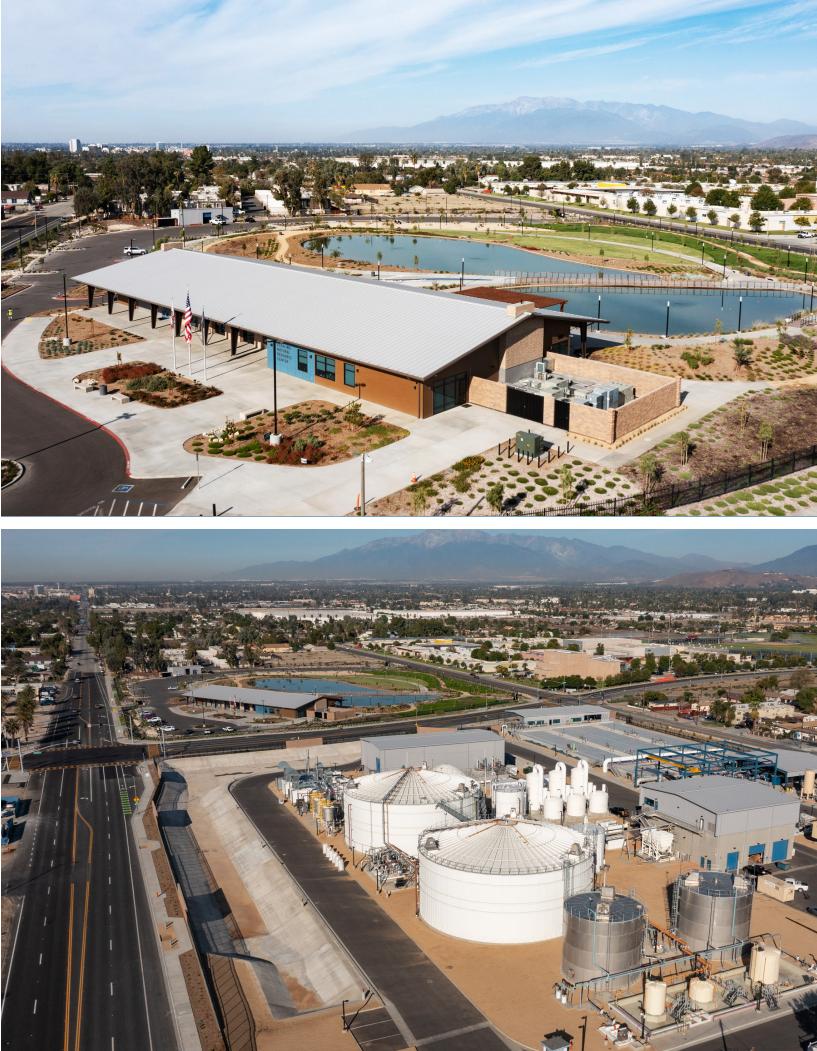

# **STERLING NATURAL RESOURCE CENTER**

| DESIGN-BUILDER | BALFOUR BEATTY                                                   |
|----------------|------------------------------------------------------------------|
| ARCHITECT      | RUHNAU CLARKE ARCHITECTS                                         |
| OWNER          | EAST VALLEY WATER DISTRICT                                       |
| OTHER MEMBERS  | AKD CONSULTING, ARCADIS, WSP, HELIX ELECTRIC, PIERRE LANDSCAPING |