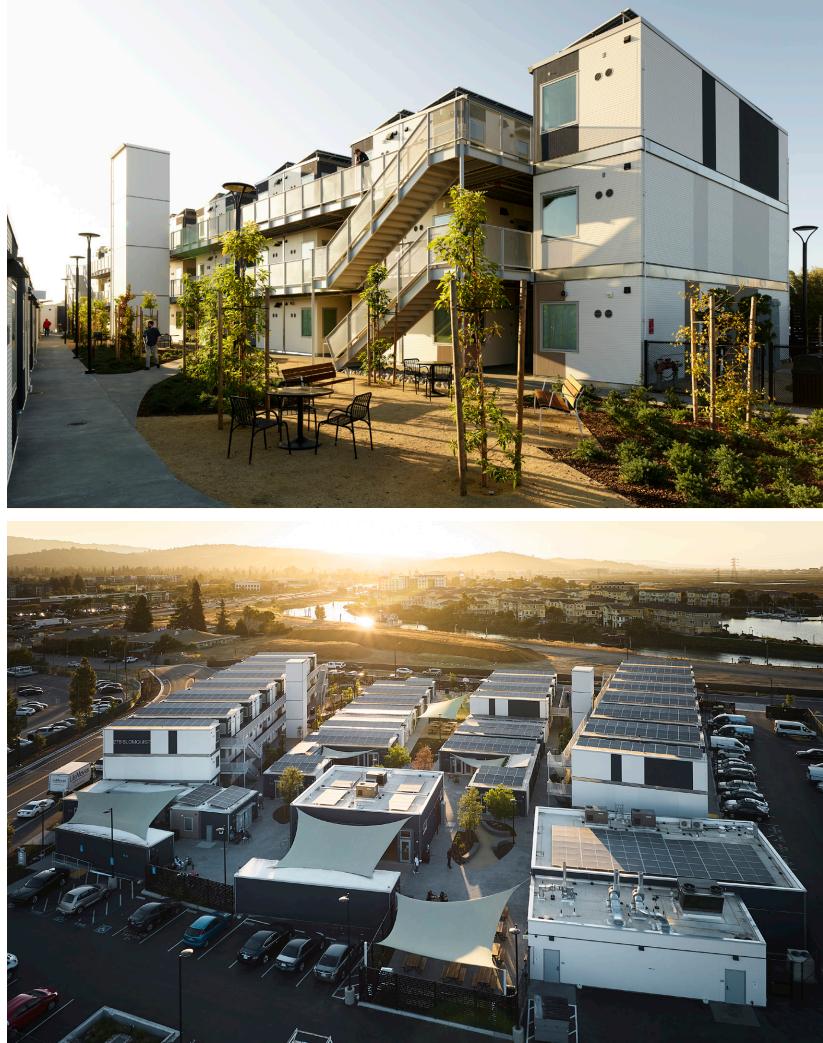

# **COUNTY OF SAN MATEO NAVIGATION CENTER**

| DESIGN-BUILDER | XL CONSTRUCTION                                                                                                                                        |
|----------------|--------------------------------------------------------------------------------------------------------------------------------------------------------|
| ARCHITECT      | OFFICE OF CHARLES F. BLOSZIES                                                                                                                          |
| OWNER          | COUNTY OF SAN MATEO                                                                                                                                    |
| OTHER MEMBERS  | ROSENDIN ELECTRIC, ECOFIRE, AIR SYSTEMS,<br>CMG LANDSCAPE ARCHITECTURE,<br>D-LINE CONSTRUCTORS, MANIGLIA LANDSCAPE,<br>ELEVATED CONSTRUCTION SERVICES, |