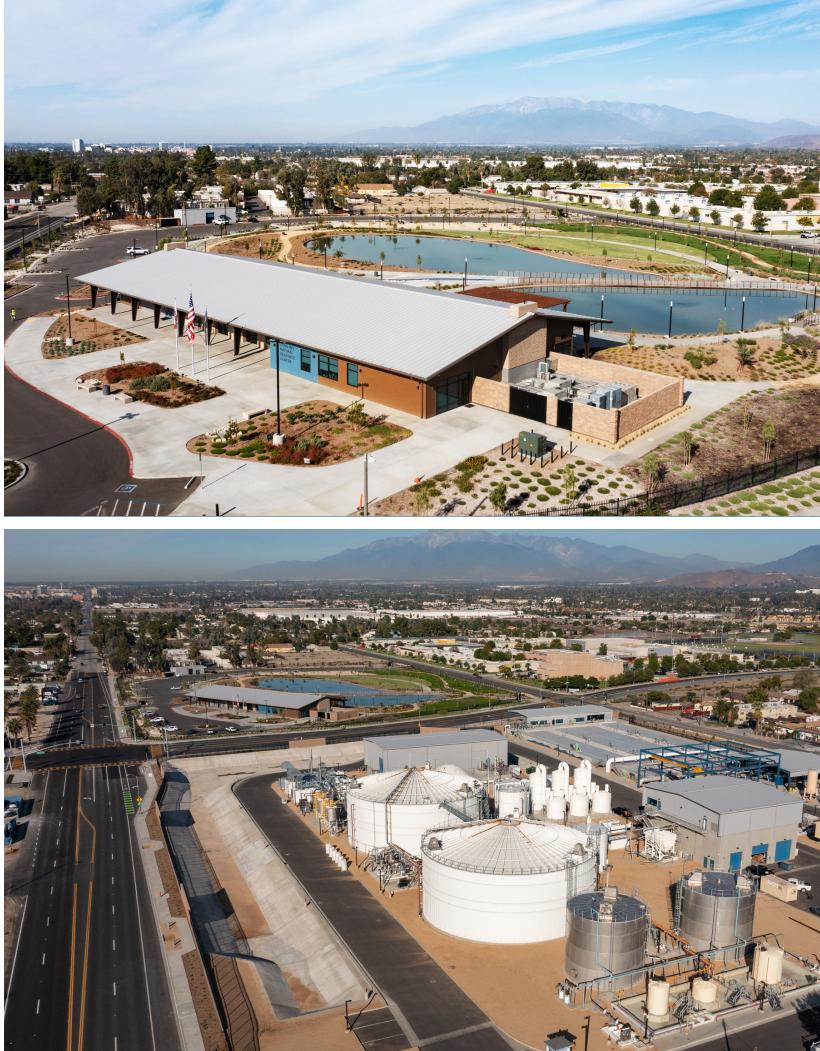

# **STERLING NATURAL RESOURCE CENTER**

| DESIGN-BUILDER | BALFOUR BEATTY                                                   |
|----------------|------------------------------------------------------------------|
| ARCHITECT      | RUHNAU CLARKE ARCHITECTS                                         |
| OWNER          | EAST VALLEY WATER DISTRICT                                       |
| OTHER MEMBERS  | AKD CONSULTING, ARCADIS, WSP, HELIX ELECTRIC, PIERRE LANDSCAPING |