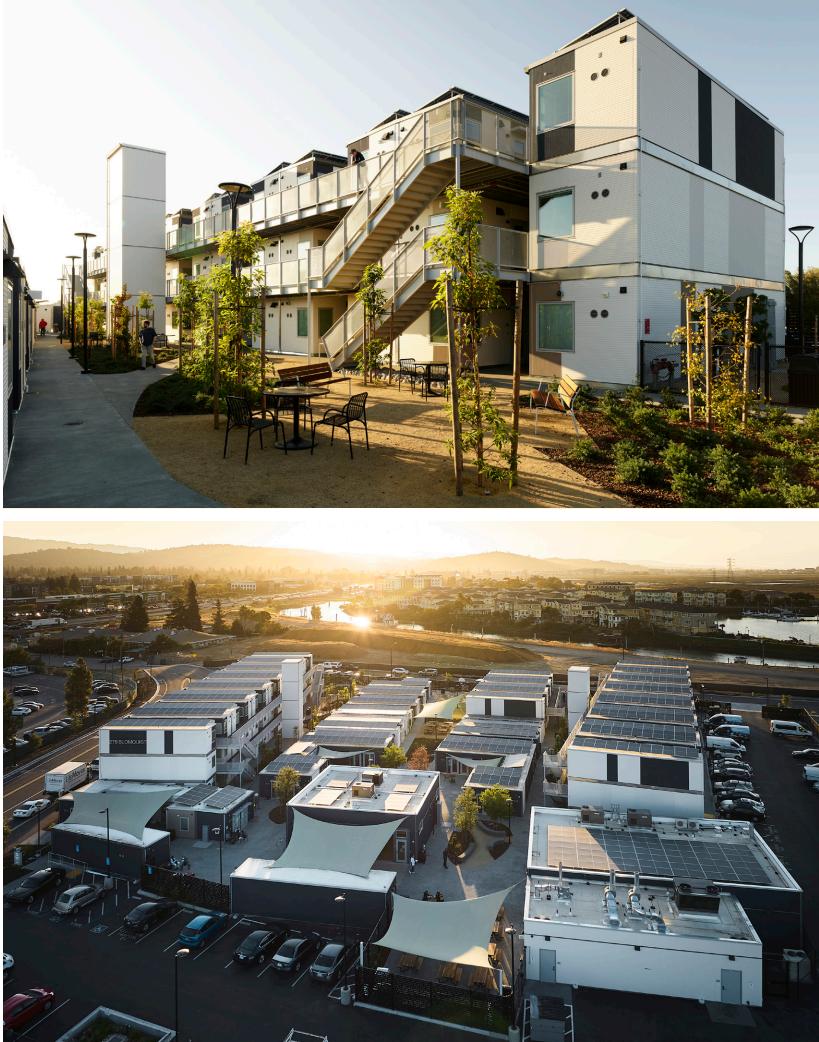

# **COUNTY OF SAN MATEO NAVIGATION CENTER**

| DESIGN-BUILDER | XL CONSTRUCTION                                                                                                                                        |
|----------------|--------------------------------------------------------------------------------------------------------------------------------------------------------|
| ARCHITECT      | OFFICE OF CHARLES F. BLOSZIES                                                                                                                          |
| OWNER          | COUNTY OF SAN MATEO                                                                                                                                    |
| OTHER MEMBERS  | ROSENDIN ELECTRIC, ECOFIRE, AIR SYSTEMS,<br>CMG LANDSCAPE ARCHITECTURE,<br>D-LINE CONSTRUCTORS, MANIGLIA LANDSCAPE,<br>ELEVATED CONSTRUCTION SERVICES, |