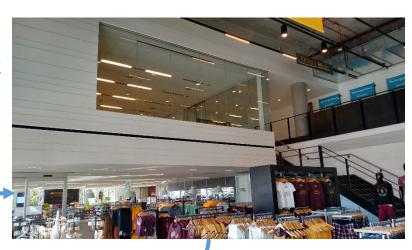

## South Entry to Devil's Oasis

South side entry through Tempe Marketplace Book Store, through retail area, up stairs to landing, and into room from left front corner.