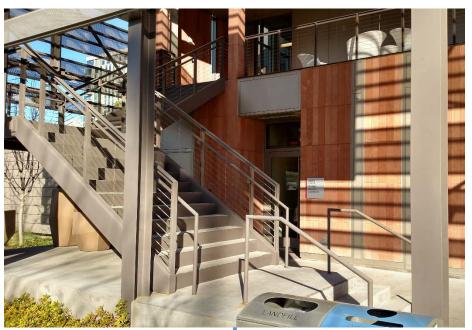

## West Entry to Devil's Oasis

Entrance into room from back left corner from exterior stair; front of room set theater style with available conference tables in foreground.

Direct entry into Devil's Oasis from west end of building. Take stairs to 2<sup>nd</sup> floor, enter through doors at right into back left corner of room.