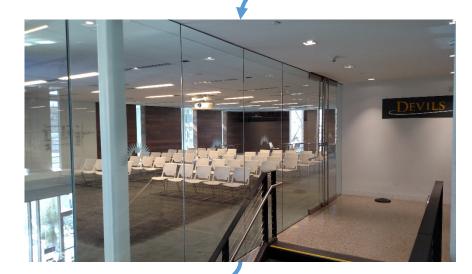

## West Entry to Devil's Oasis

Entrance into room from back left corner from exterior stair; front of room set theater style with available conference tables in foreground.

Direct entry into Devil's Oasis from west end of building. Take stairs to 2<sup>nd</sup> floor, enter through doors at right into back left corner of room.