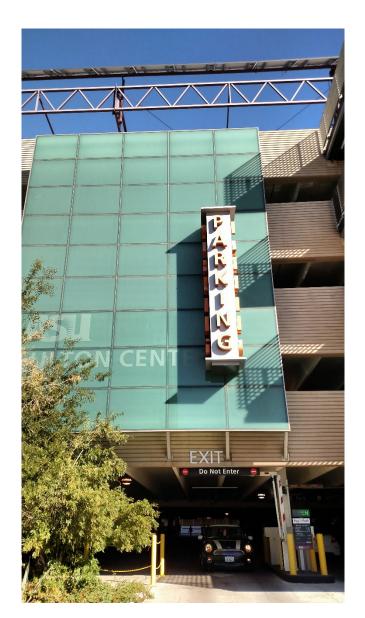

## Parking Garage for Devil's Oasis

Fulton Center Parking Garage located directly east of College Avenue Commons Building.