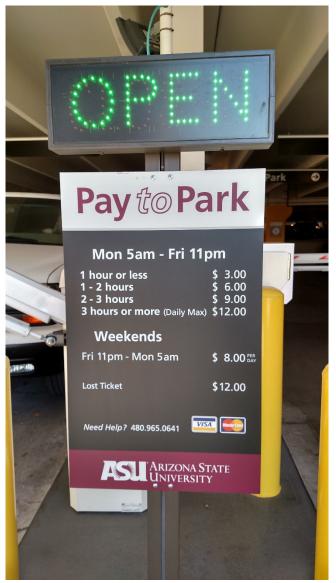

## Parking Garage for Devil's Oasis

Fulton Center Parking Garage located directly east of College Avenue Commons Building.