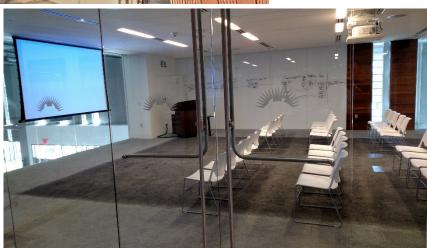

## West Entry to Devil's Oasis

Entrance into room from back left corner from exterior stair; front of room set theater style with available conference tables in foreground.

Direct entry into Devil's Oasis from west end of building. Take stairs to 2<sup>nd</sup> floor, enter through doors at right into back left corner of room.