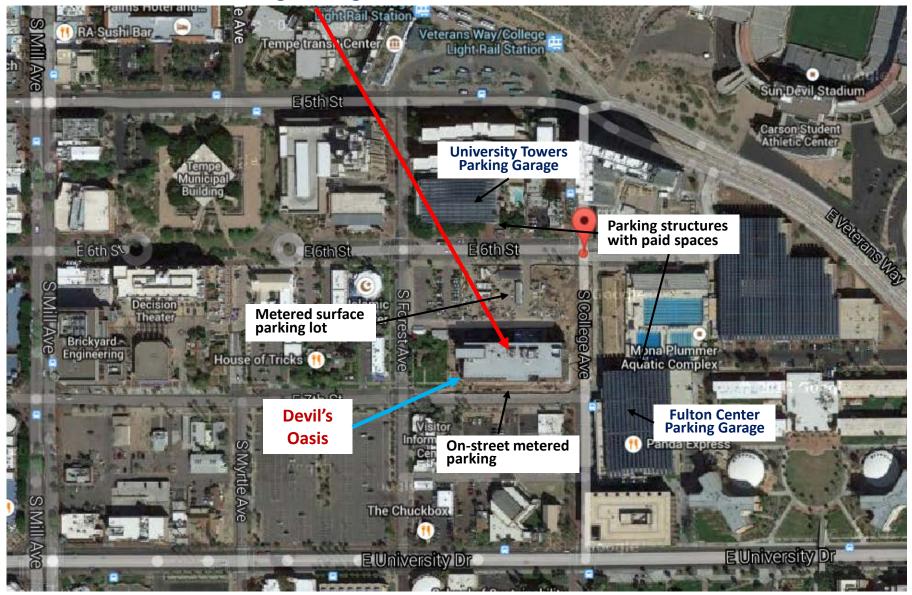

## West Entry to Devil's Oasis

Entrance into room from back left corner from exterior stair; front of room set theater style with available conference tables in foreground.

Direct entry into Devil's Oasis from west end of building. Take stairs to 2<sup>nd</sup> floor, enter through doors at right into back left corner of room.