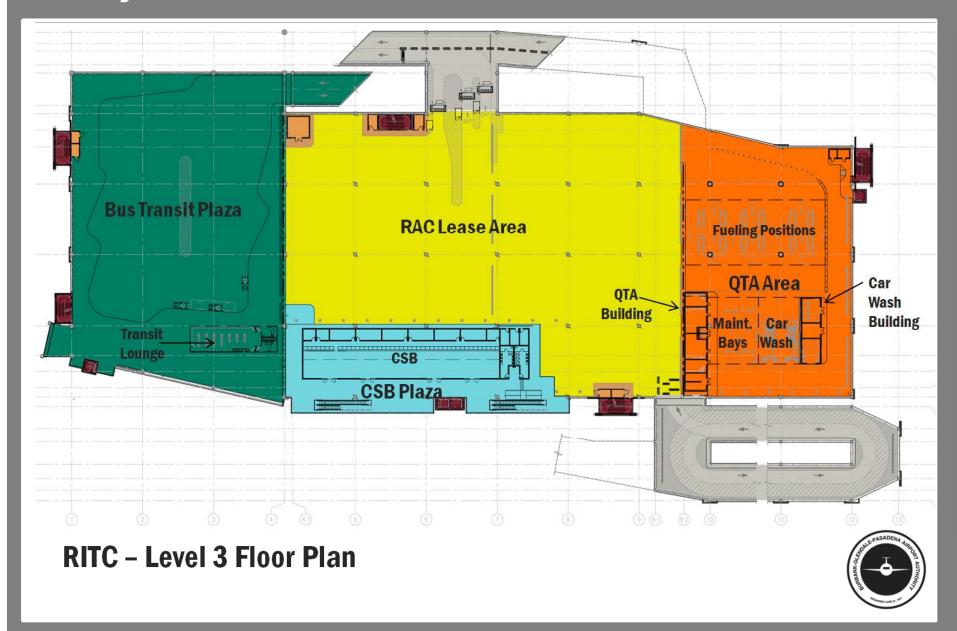

1) RITC SOUTH-WEST RENDERING SCALE: NITS

ESCRIPTION BY A SAFE RESCRIPTION BY A SAFE R



RITC NORTH-EAST RENDERING SCALE: NTS

| ABITE | DESCRIPTION | BY | A DATE | JESSEQUIDN | BY | A DATE | JESSEQUIDN



RITC SOUTH-EAST RENDERING
SCALE: NIS



RITC SOUTH-WEST RENDERING
SCALE: NTS

ASTE DESCRIPTION IF A BATE DESCRIPTION IF A

















**RITC - Level 4 Floor Plan** 







#### WHY BUILD THE RITC?

#### **ENVIRONMENTAL VALUE!**

- PRIMARY PURPOSE IS TO REDUCE AIRPORT ENVIRONMENTAL IMPACTS ON THE COMMUNITY
- PROMOTES REDUCTION IN TRAFFIC ON CITY STREETS
- REDUCES AIR EMISSIONS
- PROMOTES PASSENGER USE OF ALTERNATE TRANSPORTATION, INCLUDING TRAINS, BUSES, BICYCLES
- SUPPORTS ADDITIONAL ALTERNATE TRANSPORTATION

#### WHY BUILD THE RITC?

#### **ENVIRONMENTAL VALUE!**

- CREATES OPPORTUNITIES FOR LOCAL GENERATION OF GREEN ELECTRICAL POWER
- REDUCES NEED FOR CONSTRUCTION OF NEW POWER PLANTS
- CREATES OPPORTUNITIES FOR PROMOTING USE OF HYBRID ELECTRICAL VEHICLES AND CNG VEHICLES
- PROVIDES PARKING TO ENCOURAGE METROLINK AND AMTRAK COMMUTERS

# WHY BUILD THE RITC? ECONOMIC VALUE!

- VISITORS TO BURBANK PAY MOST OF THE CONST